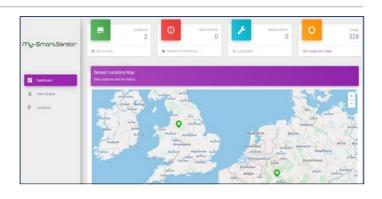

### **WEB DASHBOARD:**

The web dashboard provides all the levels and data you need, presented in a clear visual formatthat gives you instant information and alerts.

### **FEATURES:**

Log in to your online dashboard and see all the data you need.